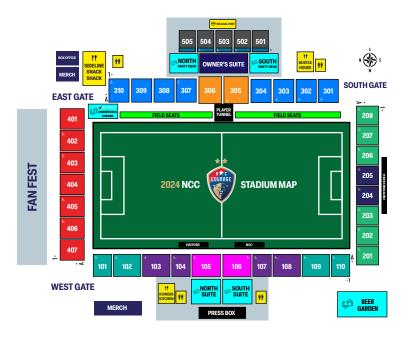

## 🌍 2024 STM PRICING CHART

|                  | 2024 STM PRICES<br>PER SINGLE MATCH | STM FULL SEASON<br>PRICE (14 MATCHES) | 2024 INDIVIDUAL<br>Price | STM SAVINGS<br>OFF SINGLE MATCH PRICE |
|------------------|-------------------------------------|---------------------------------------|--------------------------|---------------------------------------|
| UPPER LEVEL      | \$18                                | \$252                                 | \$32                     | 32%                                   |
| ENDLINE SOUTH*   | \$20                                | \$280                                 | \$27                     | 27%                                   |
| ENDLINE NORTH    | \$23                                | \$322                                 | \$32                     | 28%                                   |
| SIDELINE EAST    | \$33                                | \$462                                 | \$49                     | 33%                                   |
| UPPER MEZZANINE  | \$35                                | \$490                                 | \$53                     | 34%                                   |
| TOUCHLINE WEST   | \$38                                | \$532                                 | \$58                     | 34%                                   |
| MIDFIELD EAST    | \$40                                | \$560                                 | \$62                     | 35%                                   |
| SIDELINE WEST    | \$50                                | \$700                                 | \$79                     | 37%                                   |
| MIDFIELD PREMIUM | \$65                                | \$910                                 | \$105                    | 38%                                   |
| FIELD SEATS      | \$90                                | \$1,260                               | \$149                    | 40%                                   |
| OWNER'S BOX      | \$125                               | \$1,750                               | \$219                    | 43%                                   |